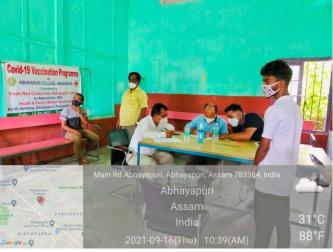

## NOTICE

Date: 14/09/2021

It is hereby informed to all Students that Youth Red Cross, Abhayapuri College unit in Association with Health & Family Welfare Department, North Salmara, Abhayapuri, Bongaigaon, Assam is organizing a Covid-19 Vaccination Programme on 16/09/2021 from 10.00 AM in the College premises. So all Students who have not been vaccinated are asked to come forward and get vaccinated maintaining Covid-19 protocol.

Covid-19 Vaccination Programme Date- 16/09/2021