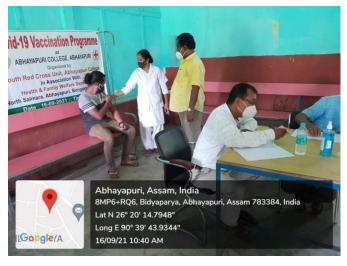

## NOTICE

Date: 14/09/2021

It is hereby informed to all Students that Youth Red Cross, Abhayapuri College unit in Association with Health & Family Welfare Department, North Salmara, Abhayapuri, Bongaigaon, Assam is organizing a Covid-19 Vaccination Programme on 16/09/2021 from 10.00 AM in the College premises. So all Students who have not been vaccinated are asked to come forward and get vaccinated maintaining Covid-19 protocol.

Covid-19 Vaccination Programme Date- 16/09/2021