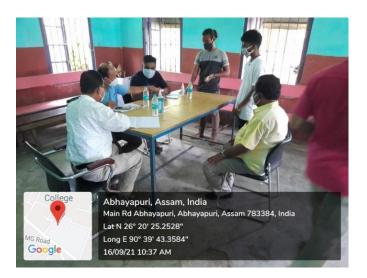

## NOTICE

Date: 14/09/2021

It is hereby informed to all Students that Youth Red Cross, Abhayapuri College unit in Association with Health & Family Welfare Department, North Salmara, Abhayapuri, Bongaigaon, Assam is organizing a Covid-19 Vaccination Programme on 16/09/2021 from 10.00 AM in the College premises. So all Students who have not been vaccinated are asked to come forward and get vaccinated maintaining Covid-19 protocol.

Covid-19 Vaccination Programme Date- 16/09/2021